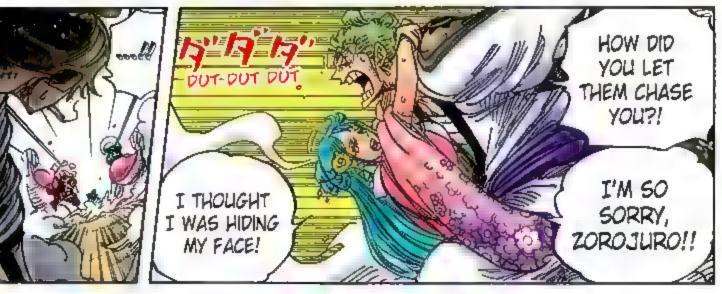

# Chapter 944: PARTNER

REQUEST: "HANCOCK BLUSHING AFTER PUTTING A STRAW HAT ON A YOUNG MONKEY (WEARING A LUFFY T-SHIRT)" BY ONANTURE

AND YOU

WOULD BEAT

SO HE GOT CAUGHT IN THE END TOO... THIS IS GHASTLY...